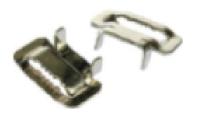

## Clamps: RM-ZT

Clamps RM-ZT

### main features:

• clips for mounting of SEC couplers on poles with the RM-SEC holder and the RM-TS steel tape.

## material:

galvanised steel