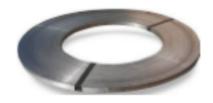

## Steel tape: RM-TS

Tape RM-TS

## main features:

 steel strip with cross section 19 × 0.75 mm and length 50m, for mounting the SEC type couplers on the poles using RM-SEC holders and RM-ZT clamps.

### material:

stainless steel