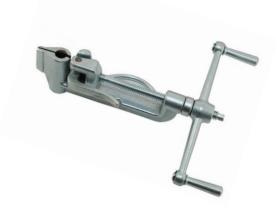

# Steel banding tool

#### RM-BAND

The banding tool is a standard tool for installation of all kinds of equipment on concrete and wooden power/telecommunications poles. It is used for installation of cable brackets, stays, spare cable racks, etc.

#### main features:

- possibility to use 10-20 mm tape;
- the screw clamp allows the tape to be tightened firmly;
- the tool has a built-in knife to cut off excess
- structure made of high-quality structural steel;
- simple design ensures long service life.