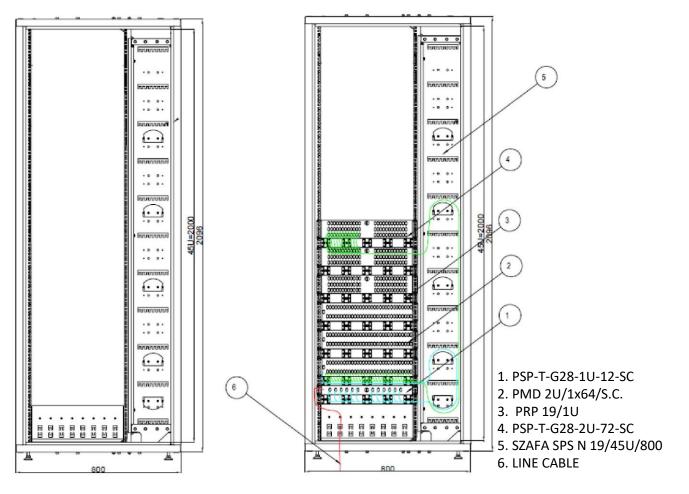

## main features:

- usable height 45U;
- removable side and rear covers;
- solid locking glass door;
- two pairs of 19" mounting posts in the front and rear;
- possibility to mount active devices with 19" spacing;
- cabinet optimized for mounting PSP series panel distribution frames and PMK-19-3U compact module shelves;
- inside the cabinet, there is a separate 200 mm wide cable compartment to increase safety and ergonomics of the station side cabling;
- grommets for guiding patch cords in and out at the top and bottom of the cabinet;
- recommended capacity of up to 288 fibers with station cables routed outside, or up to 576 fibers with cross-connecting inside the cabinet;
- ingress protection IP20.

### includes:

- an integrated side management channel with 5 half reels of spare BZ-3 patch cords;
- glass front door;
- removable covers;
- 4 support beams at 19" spacing;
- foam and brush grommets in the top and bottom plates;
- RTR-8 tube manifold;
- grounding strip and cords.

#### options to be ordered separately:

- PSP series panel distribution frames;
- shelves for PMK, NGR PMK FA 8/4U cassette modules;
- power strip (selected after consultation with the FCA proposal department);
- cabinet plinth (selected after consultation with the FCA proposal department);
- KMK 3U/12/12 compact cassette module;
- PMK commutation panel.

## technical parameters:

| SPS-N-800                         | 42U                  | 45U              |
|-----------------------------------|----------------------|------------------|
| recommended cabinet capacity      | 288J                 |                  |
| max. number of fiber optic cables | 8                    |                  |
| forming module type               | RTR-8                |                  |
| foam grommet 380 x 40 [mm]        | 1 pcs up, 1 pcs down |                  |
| brush grommet 200 x 76 [mm]       | 1 pcs up, 1 pcs down |                  |
| brush grommet 370 x 45 [mm]       | 1 pcs up, 1 pcs down |                  |
| usable height                     | 42U                  | 45U              |
| dimensions [W x H x D] [mm]       | 800 x 2150 x 600     | 800 x 2235 x 600 |
| weight [kg]                       | 125                  | 128              |
| color                             | RAL 7035             |                  |