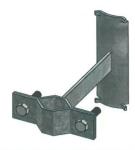

## U - 1 - W R - 40 - 50 - 150

Used for construction of overhead telecommunications lines as a part for attaching HDPE protective pipes to spun concrete or ribbed poles.

U-1-WR-40-50-150

## main features:

- support element for HDPE pipes;
- mounted to a pole using a 10-20 mm steel tape;
- clamp shape suitable for pipe diameters of 40-50 mm;
- holder distance from pole 150 mm;
- resistant to corrosion and weather conditions.

### technical parameters:

| U-1-WR-40-50-150        |                           |
|-------------------------|---------------------------|
| design type             | spun concrete/ribbed pole |
| support shape           | rectangular               |
| number of holder places | 1                         |
| holder type             | clamp                     |