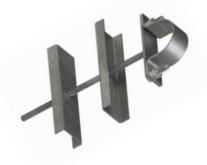

# U - 1 - Ż N - 40 - 50 - 150

Used for construction of overhead telecommunications lines as a part for attaching HDPE protective pipes to the pole structure.

U-1-ŻN-40-50-150

## main features:

- support element for HDPE pipes;
- mounted to the pole with a screw;
- clamp shape suitable for pipe diameters of 40-50 mm;
- holder distance from pole 150 mm;
- resistant to corrosion and weather conditions.

### technical parameters:

| U-1-ŻN-40-50-150        |                                                          |
|-------------------------|----------------------------------------------------------|
| design type             | reinforced concrete telecommunication/power pole, ribbed |
| support shape           | rectangular                                              |
| number of holder places | 1                                                        |
| holder type             | clamp                                                    |